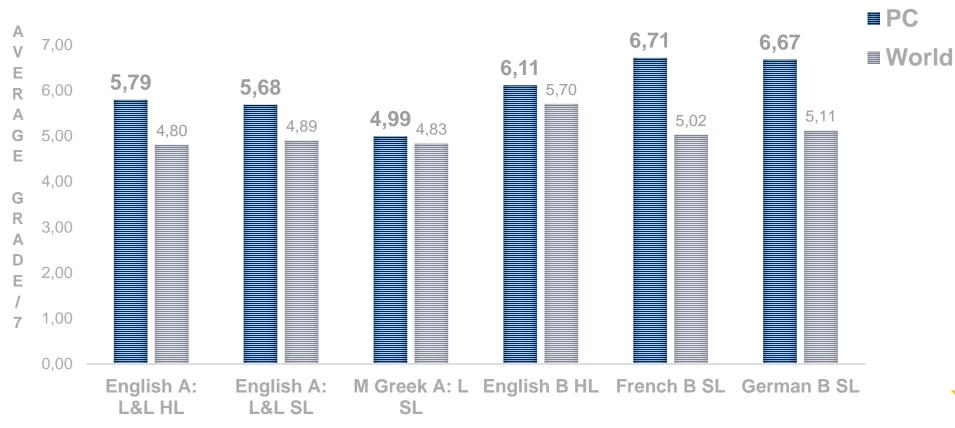

#### LANGUAGE AND LITERATURE/LANGUAGE ACQUISITION (Groups 1 & 2)

MAY 2023 EXAMINATIONS RESULTS
INTERNATIONAL BACCALAUREATE DIPLOMA PROGRAMME

MAY 2023 EXAMINATIONS RESULTS
INTERNATIONAL BACCALAUREATE DIPLOMA PROGRAMME