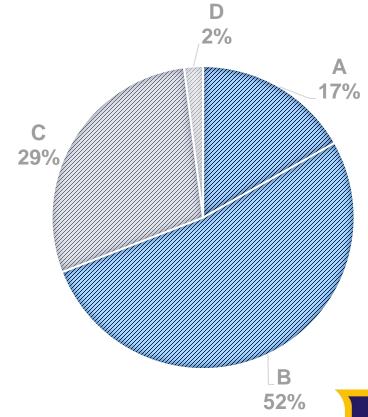

#### May 2023 Results

Graduates entering universities in the UK

|             | Number of students | %   |
|-------------|--------------------|-----|
| Firm choice | 60                 | 69% |
| Insurance   | 23                 | 26% |
| Clearing    | 4                  | 5%  |
|             |                    |     |