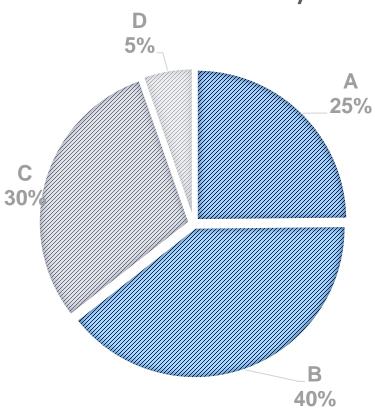

## DISTRIBUTION OF TOTAL POINTS OUT OF 45

| Overall Score / 45 | May 2023<br>(% of<br>students) |
|--------------------|--------------------------------|
| 40-45              | 23%                            |
| 35-39              | 38%                            |
| 30-34              | 25%                            |
| 24-29              | 14%                            |