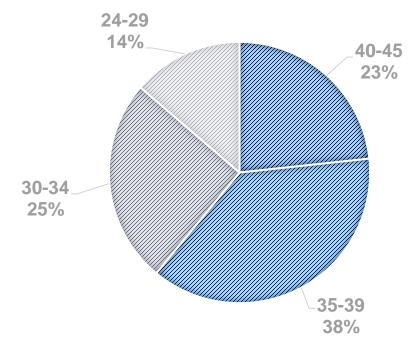

## DISTRIBUTION OF TOTAL POINTS OUT OF 45

| Overall Score / 45 | May 2023<br>(% of<br>students) |
|--------------------|--------------------------------|
| 40-45              | 23%                            |
| 35-39              | 38%                            |
| 30-34              | 25%                            |
| 24-29              | 14%                            |