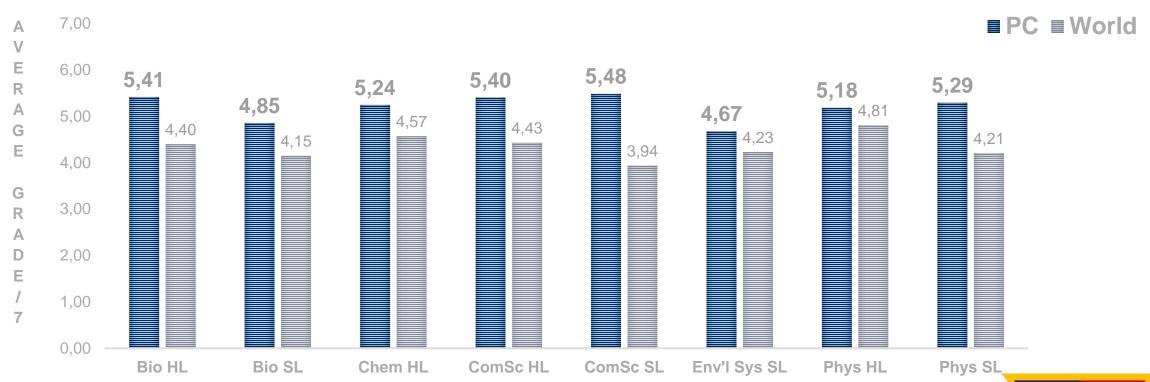

GRAMME MAY 2023 EXAMINATION RESULTS







## MAY 2023 IB DP RESULTS

## DISTRIBUTION OF TOTAL POINTS OUT OF 45



| Overall Score / 45 | May 2023<br>(% of<br>students) |
|--------------------|--------------------------------|
| 40-45              | 23%                            |
| 35-39              | 38%                            |
| 30-34              | 25%                            |
| 24-29              | 14%                            |

MAY 2023 EXAMINATIONS RESULTS
INTERNATIONAL BACCALAUREATE DIPLOMA PROGRAMME







#### LANGUAGE AND LITERATURE/LANGUAGE ACQUISITION (Groups 1 & 2)



MAY 2023 EXAMINATIONS RESULTS
INTERNATIONAL BACCALAUREATE DIPLOMA PROGRAMME













MAY 2023 EXAMINATIONS RESULTS
INTERNATIONAL BACCALAUREATE DIPLOMA PROGRAMME







**SCIENCES (Group 4)** 

































### **2023 Results Distribution of Grades**



### **Extended Essay**



### Theory of Knowledge (ToK)











## MAY 2023 RESULTS DISTRIBUTION BY COUNTRY OF STUDY

| Country         | Number of students | %     |
|-----------------|--------------------|-------|
| UK              | 87                 | 60,8% |
| USA             | 34                 | 23,8% |
| Belgium         | 3                  | 2,1%  |
| Cyprus          | 3                  | 2,1%  |
| France          | 1                  | 0,7%  |
| Greece          | 1                  | 0,7%  |
| Italy           | 6                  | 4,2%  |
| Switzerland     | 1                  | 0,7%  |
| The Netherlands | 7                  | 4,9%  |
| TOTAL           | 143*               | 100   |



<sup>\*</