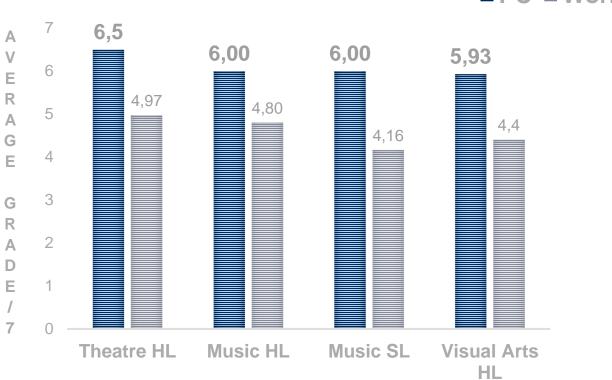

N RESULTS







## MAY 2023 IB DP RESULTS

## DISTRIBUTION OF TOTAL POINTS OUT OF 45



| Overall Score / 45 | May 2023<br>(% of<br>students) |
|--------------------|--------------------------------|
| 40-45              | 23%                            |
| 35-39              | 38%                            |
| 30-34              | 25%                            |
| 24-29              | 14%                            |

MAY 2023 EXAMINATIONS RESULTS
INTERNATIONAL BACCALAUREATE DIPLOMA PROGRAMME







#### LANGUAGE AND LITERATURE/LANGUAGE ACQUISITION (Groups 1 & 2)



MAY 2023 EXAMINATIONS RESULTS
INTERNATIONAL BACCALAUREATE DIPLOMA PROGRAMME













MAY 2023 EXAMINATIONS RESULTS
INTERNATIONAL BACCALAUREATE DIPLOMA PROGRAMME







**SCIENCES (Group 4)** 

































### **2023 Results Distribution of Grades**



### **Extended Essay**



### Theory of Knowledge (ToK)











## MAY 2023 RESULTS DISTRIBUTION BY COUNTRY OF STUDY

| Country         | Number of students | %     |
|-----------------|--------------------|-------|
| UK              | 87                 | 60,8% |
| USA             | 34                 | 23,8% |
| Belgium         | 3                  | 2,1%  |
| Cyprus          | 3                  | 2,1%  |
| France          | 1                  | 0,7%  |
| Greece          | 1                  | 0,7%  |
| Italy           | 6                  | 4,2%  |
| Switzerland     | 1                  | 0,7%  |
| The Netherlands | 7                  | 4,9%  |
| TOTAL           | 143*               | 100   |



<sup>\*</sup>Results available for