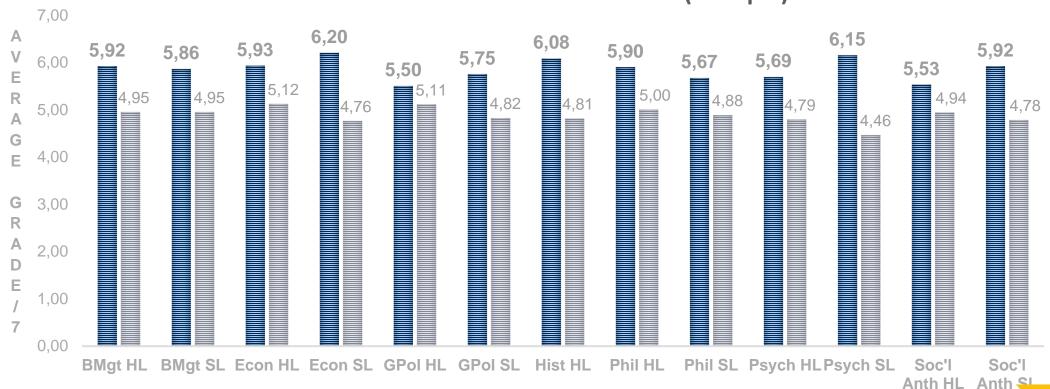

#### LANGUAGE AND LITERATURE/LANGUAGE ACQUISITION (Groups 1 & 2)

MAY 2023 EXAMINATIONS RESULTS
INTERNATIONAL BACCALAUREATE DIPLOMA PROGRAMME

MAY 2023 EXAMINATIONS RESULTS
INTERNATIONAL BACCALAUREATE DIPLOMA PROGRAMME