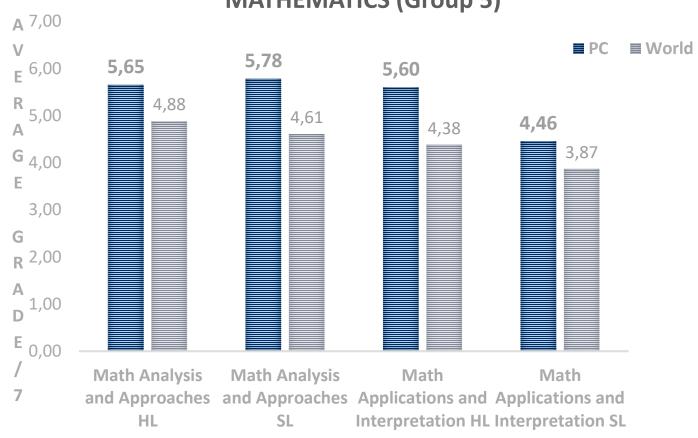

023 EXAMINATION RESULTS







## MAY 2023 IB DP RESULTS

## DISTRIBUTION OF TOTAL POINTS OUT OF 45



| Overall Score / 45 | May 2023<br>(% of<br>students) |
|--------------------|--------------------------------|
| 40-45              | 23%                            |
| 35-39              | 38%                            |
| 30-34              | 25%                            |
| 24-29              | 14%                            |

MAY 2023 EXAMINATIONS RESULTS
INTERNATIONAL BACCALAUREATE DIPLOMA PROGRAMME







#### LANGUAGE AND LITERATURE/LANGUAGE ACQUISITION (Groups 1 & 2)



MAY 2023 EXAMINATIONS RESULTS
INTERNATIONAL BACCALAUREATE DIPLOMA PROGRAMME













MAY 2023 EXAMINATIONS RESULTS
INTERNATIONAL BACCALAUREATE DIPLOMA PROGRAMME







**SCIENCES (Group 4)** 

































### **2023 Results Distribution of Grades**



### **Extended Essay**



### Theory of Knowledge (ToK)











## MAY 2023 RESULTS DISTRIBUTION BY COUNTRY OF STUDY

| Country         | Number of students | %     |
|-----------------|--------------------|-------|
| UK              | 87                 | 60,8% |
| USA             | 34                 | 23,8% |
| Belgium         | 3                  | 2,1%  |
| Cyprus          | 3                  | 2,1%  |
| France          | 1                  | 0,7%  |
| Greece          | 1                  | 0,7%  |
| Italy           | 6                  | 4,2%  |
| Switzerland     | 1                  | 0,7%  |
| The Netherlands | 7                  | 4,9%  |
| TOTAL           | 143*               | 100   |



<sup>\*</sup>Results