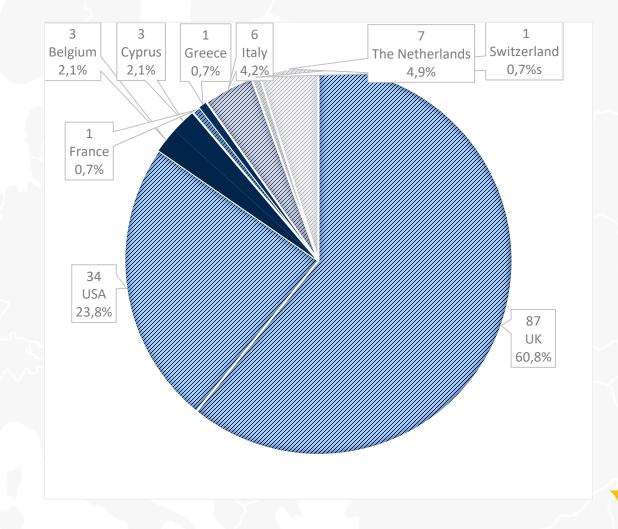

## MAY 2023 RESULTS DISTRIBUTION BY COUNTRY OF STUDY

| Country         | Number of students | %     |
|-----------------|--------------------|-------|
| UK              | 87                 | 60,8% |
| USA             | 34                 | 23,8% |
| Belgium         | 3                  | 2,1%  |
| Cyprus          | 3                  | 2,1%  |
| France          | 1                  | 0,7%  |
| Greece          | 1                  | 0,7%  |
| Italy           | 6                  | 4,2%  |
| Switzerland     | 1                  | 0,7%  |
| The Netherlands | 7                  | 4,9%  |
| TOTAL           | 143*               | 100   |

<sup>\*</sup>Results available for 143 out of 146 students