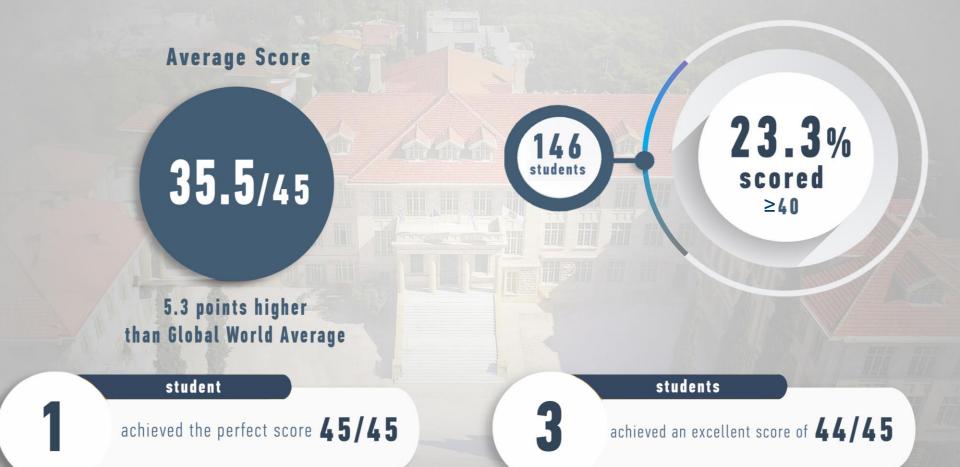

## IB DIPLOMA PROGRAMME MAY 2023 EXAMINATION RESULTS







## MAY 2023 IB DP RESULTS

## DISTRIBUTION OF TOTAL POINTS OUT OF 45



| Overall Score / 45 | May 2023<br>(% of<br>students) |
|--------------------|--------------------------------|
| 40-45              | 23%                            |
| 35-39              | 38%                            |
| 30-34              | 25%                            |
| 24-29              | 14%                            |

MAY 2023 EXAMINATIONS RESULTS
INTERNATIONAL BACCALAUREATE DIPLOMA PROGRAMME







#### LANGUAGE AND LITERATURE/LANGUAGE ACQUISITION (Groups 1 & 2)



MAY 2023 EXAMINATIONS RESULTS
INTERNATIONAL BACCALAUREATE DIPLOMA PROGRAMME













MAY 2023 EXAMINATIONS RESULTS
INTERNATIONAL BACCALAUREATE DIPLOMA PROGRAMME







**SCIENCES (Group 4)** 

































### *