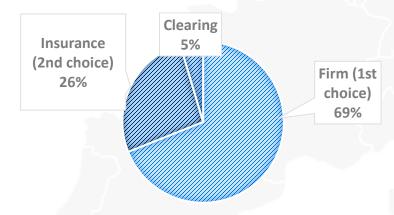

#### May 2023 Results

Graduates entering universities in the UK

|             | Number of students | %   |
|-------------|--------------------|-----|
| Firm choice | 60                 | 69% |
| Insurance   | 23                 | 26% |
| Clearing    | 4                  | 5%  |
|             |                    |     |