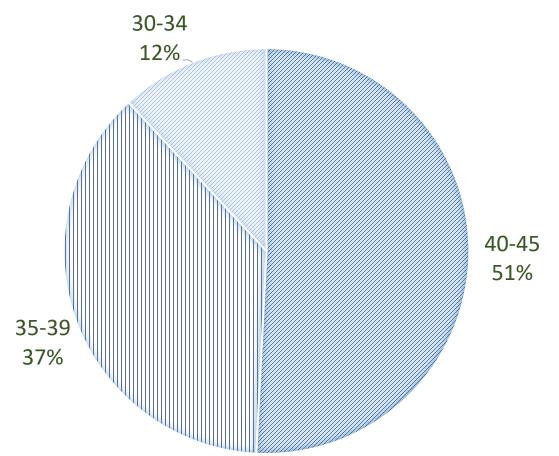

## MAY 2021 IB DP RESULTS

Distribution of total points

■ 35-39 ■ 30-34

| Overall Score / 45 | M21 % | M20 % |
|--------------------|-------|-------|
| 40-45              | 50,8  | 37,7  |
| 35-39              | 37,3  | 51,4  |
| 30-34              | 11,9  | 8,9   |
| 24-29              | 0,0   | 1,4   |
| <24                | 0,0   | 0,6   |
| Total              | 100   | 100   |
|                    |       |       |