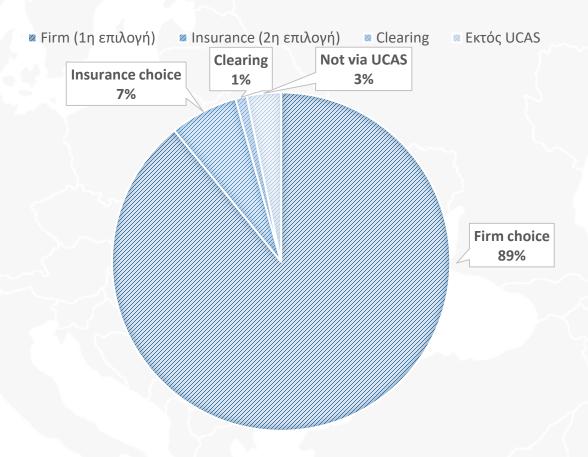

# MAY 2021 RESULTS Distribution by choice

|                  | Number of students | %  |
|------------------|--------------------|----|
|                  | students           | 70 |
| Firm choice      | 82                 | 89 |
| Insurance choice | 6                  | 7  |
| Clearing         | 1                  | 1  |
| Not via UCAS     | 3                  | 3  |