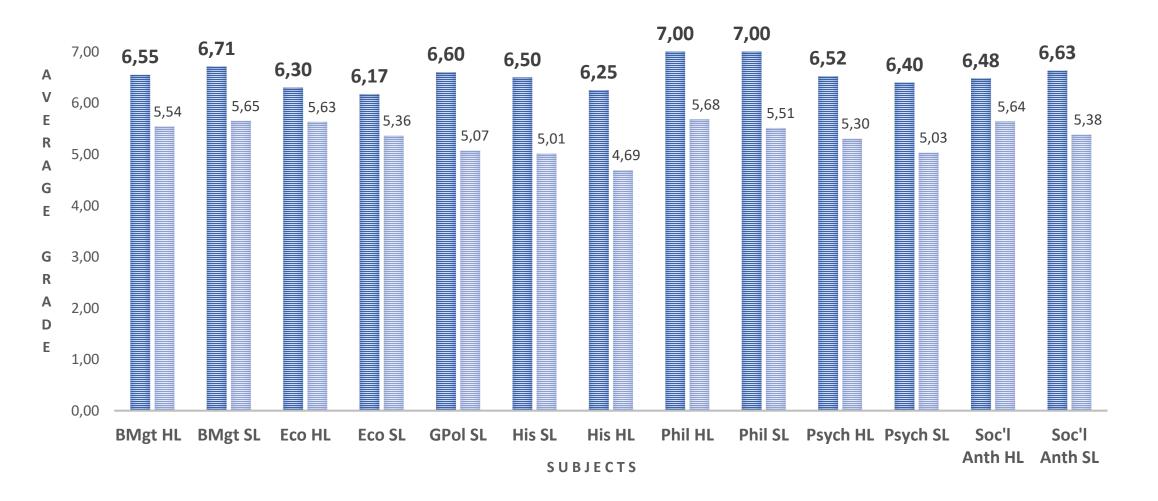

## **2021 Average Grade Distribution**

**SCIENCES (Group 4)** 

**MATHEMATICS (Group 5)** 

THE ARTS (Group 6)