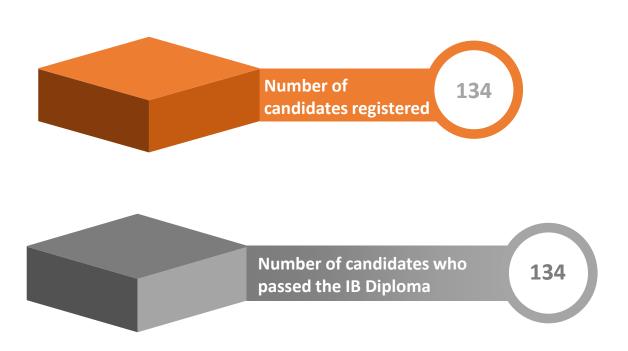

#### **KEY INDICATORS**

- 100% of DP candidates were awarded a Diploma in the May 2021 session
- The PC average was **39.2/45.0** (vs world average 33/45\*)
- The average grade obtained by PC candidates awarded the Diploma was
   6.16/7.0
- 4 students achieved a total score of 45/45
- 51% of DP candidates achieved a total of 40 points and above
- 66% of DP candidates achieved grades of As & Bs in Extended Essay
- 78% of DP candidates achieved grades of As & Bs in Theory of Knowledge