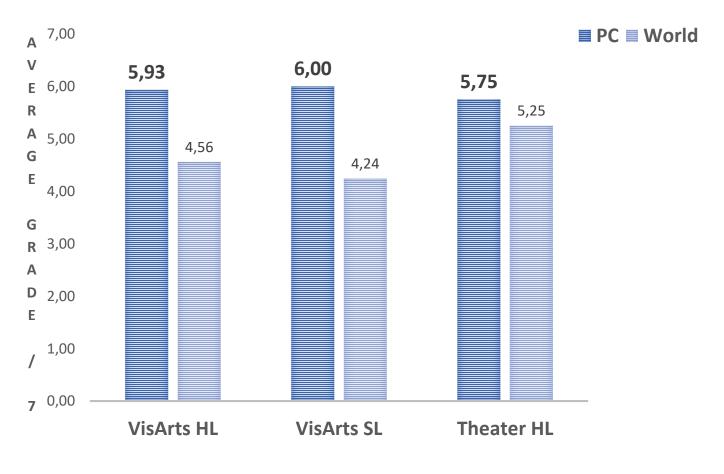

## **2021 Average Grade Distribution**

**SCIENCES (Group 4)** 

**MATHEMATICS (Group 5)** 

THE ARTS (Group 6)