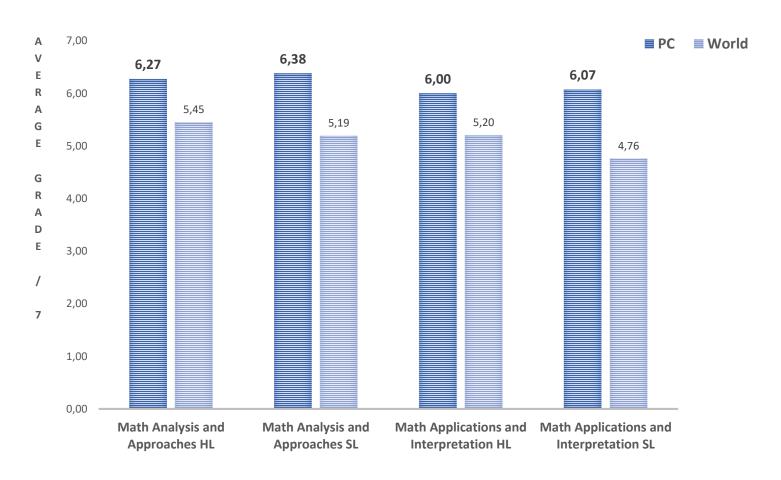

## **2021 Average Grade Distribution**

**SCIENCES (Group 4)** 

**MATHEMATICS (Group 5)** 

THE ARTS (Group 6)