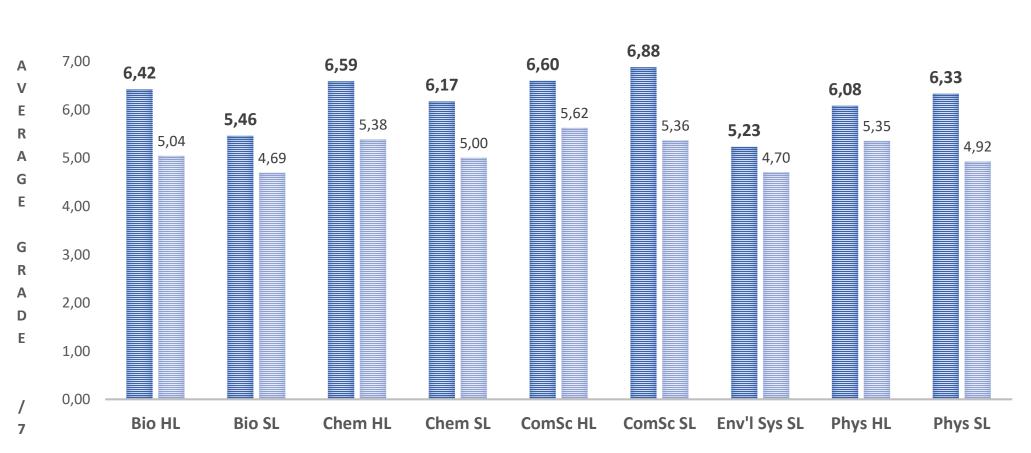

## **2021 Average Grade Distribution**

**SCIENCES (Group 4)** 

**MATHEMATICS (Group 5)** 

THE ARTS (Group 6)