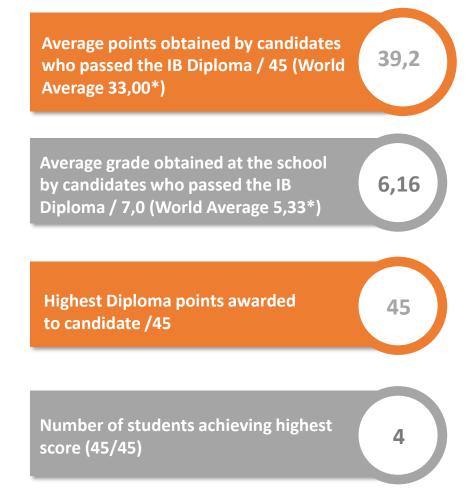

#### **KEY INDICATORS**

- 100% of DP candidates were awarded a Diploma in the May 2021 session
- The PC average was **39.2/45.0** (vs world average 33/45\*)
- The average grade obtained by PC candidates awarded the Diploma was
   6.16/7.0
- 4 students achieved a total score of 45/45
- 51% of DP candidates achieved a total of 40 points and above
- 66% of DP candidates achieved grades of As & Bs in Extended Essay
- 78% of DP candidates achieved grades of As & Bs in Theory of Knowledge