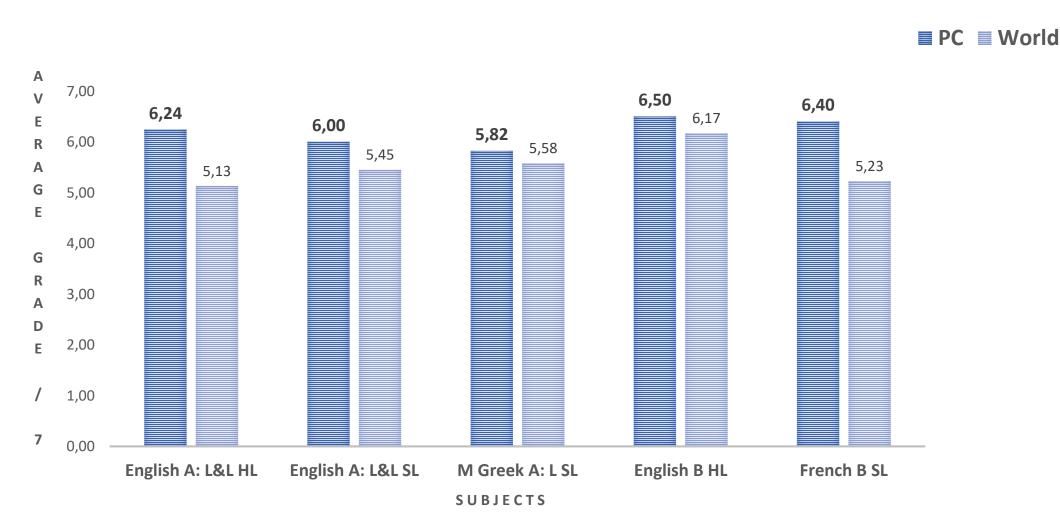

#### LANGUAGE AND LITERATURE/LANGUAGE ACQUISITION (Groups 1 & 2)

**INDIVIDUALS AND SOCIETIES (Group 3)** 

**■ PC ■ World** 