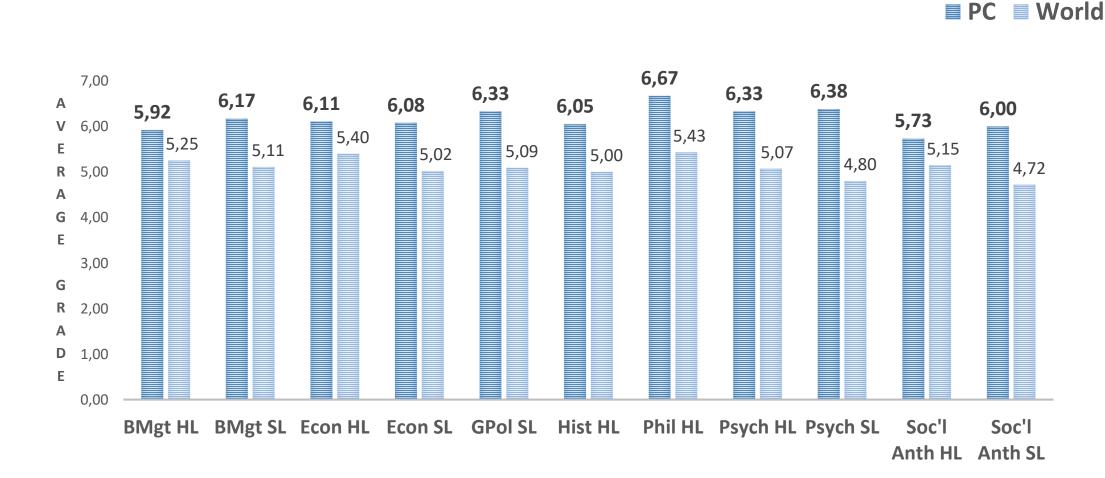

#### LANGUAGE AND LITERATURE/LANGUAGE ACQUISITION (Groups 1 & 2)

**INDIVIDUALS AND SOCIETIES (Group 3)** 

**SCIENCES (Group 4)** 

**MATHEMATICS (Group 5)** 

Math Analysis and Math Analysis and Math Applications Math Applications
Approaches HL Approaches SL and Interpretation and Interpretation
HL SL