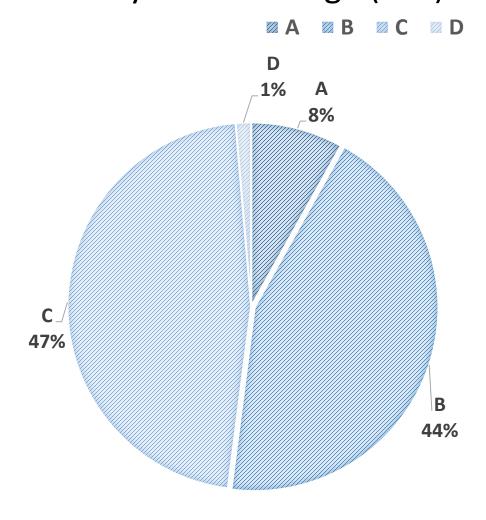

AY 2022 RESULTS







HAEF Students

achieved the perfect score 45







### MAY 2022 IB DP RESULTS

## DISTRIBUTION OF TOTAL POINTS OUT OF 45



| Overall Score / 45 | M22 % |
|--------------------|-------|
| 40-45              | 35    |
| 35-39              | 32    |
| 30-34              | 25    |
| 24-29              | 8     |





#### LANGUAGE AND LITERATURE/LANGUAGE ACQUISITION (Groups 1 & 2)







**INDIVIDUALS AND SOCIETIES (Group 3)** 







**SCIENCES (Group 4)** 







**MATHEMATICS (Group 5)** 



Math Analysis and Math Analysis and Math Applications Math Applications
Approaches HL Approaches SL and Interpretation and Interpretation
HL SL





THE ARTS (Group 6)







#### **2022 Results Distribution of Grades**

#### **Extended Essay**



#### Theory of Knowledge (ToK)







#### MAY 2022 RESULTS

**DISTRIBUTION BY COUNTRY OF STUDY** 

| Country         | Number of students | %     |  |
|-----------------|--------------------|-------|--|
| UK              | 85                 | 57.8% |  |
| USA             | 41*                | 27.9% |  |
| The Netherlands | 11                 | 7.5%  |  |
| Italy           | 2                  | 1.4%  |  |
| Switzerland     | 2                  | 1.4%  |  |
| Canada          | 1                  | 0.7%  |  |
| Czech Republic  | 1                  | 0.7%  |  |
| France          | 1                  | 0.7%  |  |
| Germany         | 1                  | 0.7%  |  |
| Greece          | 1                  | 0.7%  |  |
| Spain           | 1                  | 0.7%  |  |
| TOTAL           | 147                | 100   |  |