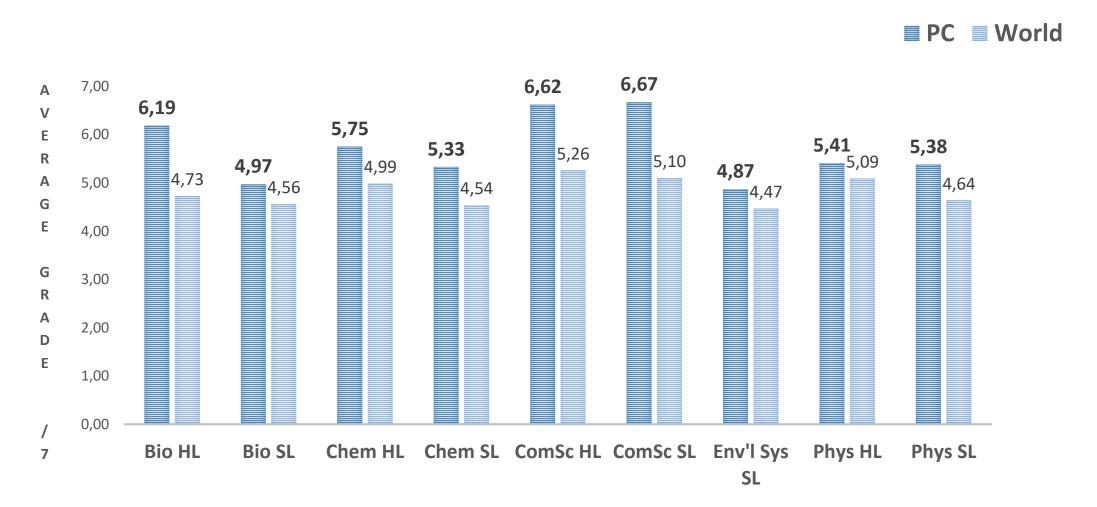

#### LANGUAGE AND LITERATURE/LANGUAGE ACQUISITION (Groups 1 & 2)

**INDIVIDUALS AND SOCIETIES (Group 3)** 

**SCIENCES (Group 4)** 

**MATHEMATICS (Group 5)** 

Math Analysis and Math Analysis and Math Applications Math Applications
Approaches HL Approaches SL and Interpretation and Interpretation
HL SL