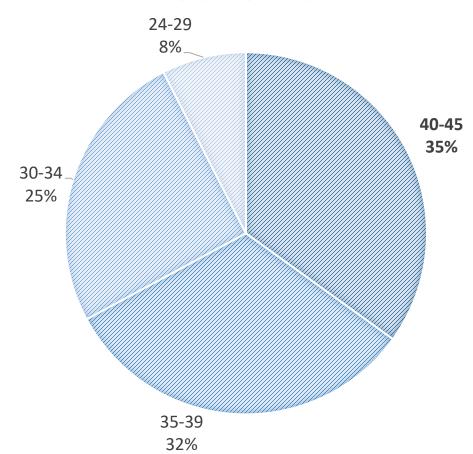

## DISTRIBUTION OF TOTAL POINTS OUT OF 45

| Overall Score / 45 | M22 % |
|--------------------|-------|
| 40-45              | 35    |
| 35-39              | 32    |
| 30-34              | 25    |
| 24-29              | 8     |