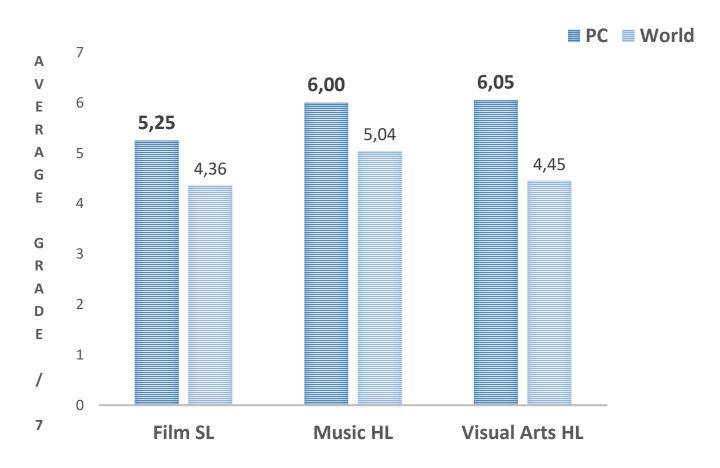

### IB DIPLOMA PROGRAMME MAY 2022 RESULTS







HAEF Students

achieved the perfect score 45







### MAY 2022 IB DP RESULTS

## DISTRIBUTION OF TOTAL POINTS OUT OF 45



| Overall Score / 45 | M22 % |
|--------------------|-------|
| 40-45              | 35    |
| 35-39              | 32    |
| 30-34              | 25    |
| 24-29              | 8     |





#### LANGUAGE AND LITERATURE/LANGUAGE ACQUISITION (Groups 1 & 2)







**INDIVIDUALS AND SOCIETIES (Group 3)** 







**SCIENCES (Group 4)** 







**MATHEMATICS (Group 5)** 



Math Analysis and Math Analysis and Math Applications Math Applications
Approaches HL Approaches SL and Interpretation and Interpretation
HL SL





THE ARTS (Group 6)







#### **2022 Results Distribution of Grades**

#### **Extended Essay**



#### Theory of Knowledge (ToK)







#### MAY 2022 RESULTS

**DISTRIBUTION BY COUNTRY OF STUDY** 

| Country         | Number of students | %     |  |
|-----------------|--------------------|-------|--|
| UK              | 85                 | 57.8% |  |
| USA             | 41*                | 27.9% |  |
| The Netherlands | 11                 | 7.5%  |  |
| Italy           | 2                  | 1.4%  |  |
| Switzerland     | 2                  | 1.4%  |  |
| Canada          | 1                  | 0.7%  |  |
| Czech Republic  | 1                  | 0.7%  |  |
| France          | 1                  | 0.7%  |  |
| Germany         | 1                  | 0.7%  |  |
| Greece          | 1                  | 0.7%  |