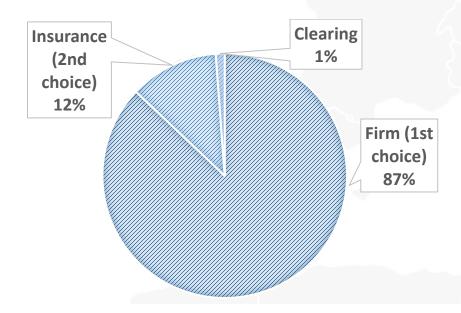

#### MAY 2022 RESULTS

Graduates entering universities in the UK

|                  | Number of |     |
|------------------|-----------|-----|
|                  | students  | %   |
| Firm choice      | 74        | 87% |
| Insurance choice | 10        | 12% |
| Clearing         | 1         | 1%  |