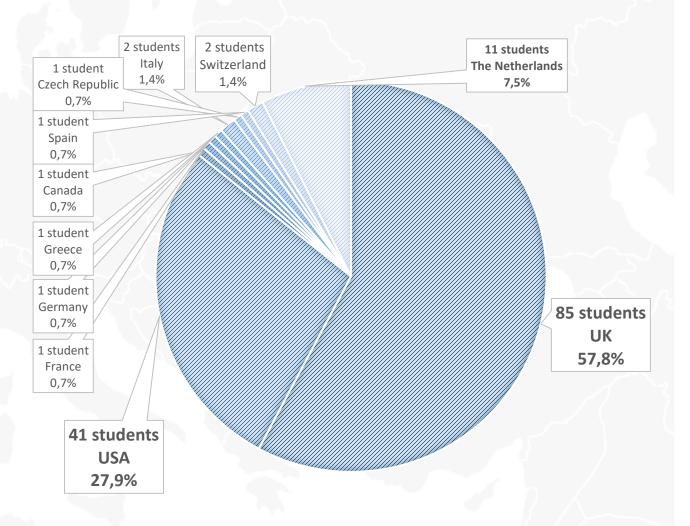

#### MAY 2022 RESULTS

**DISTRIBUTION BY COUNTRY OF STUDY** 

| Country         | Number of students | %     |  |
|-----------------|--------------------|-------|--|
| UK              | 85                 | 57.8% |  |
| USA             | 41*                | 27.9% |  |
| The Netherlands | 11                 | 7.5%  |  |
| Italy           | 2                  | 1.4%  |  |
| Switzerland     | 2                  | 1.4%  |  |
| Canada          | 1                  | 0.7%  |  |
| Czech Republic  | 1                  | 0.7%  |  |
| France          | 1                  | 0.7%  |  |
| Germany         | 1                  | 0.7%  |  |
| Greece          | 1                  | 0.7%  |  |
| Spain           | 1                  | 0.7%  |  |
| TOTAL           | 147                | 100   |  |