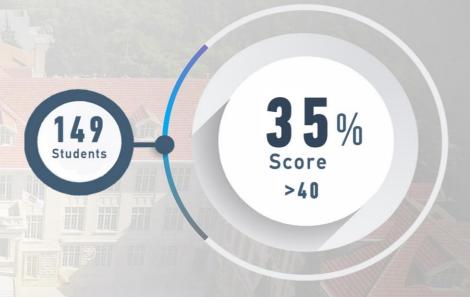

## DISTRIBUTION OF TOTAL POINTS OUT OF 45

| Overall Score / 45 | M22 % |
|--------------------|-------|
| 40-45              | 35    |
| 35-39              | 32    |
| 30-34              | 25    |
| 24-29              | 8     |