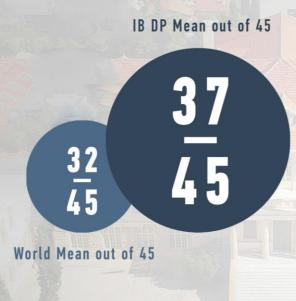

### IB DIPLOMA PROGRAMME MAY 2022 RESULTS







HAEF Students

achieved the perfect score 45







### MAY 2022 IB DP RESULTS

## DISTRIBUTION OF TOTAL POINTS OUT OF 45



| Overall Score / 45 | M22 % |
|--------------------|-------|
| 40-45              | 35    |
| 35-39              | 32    |
| 30-34              | 25    |
| 24-29              | 8     |





#### LANGUAGE AND LITERATURE/LANGUAGE ACQUISITION (Groups 1 & 2)







**INDIVIDUALS AND SOCIETIES (Group 3)** 







**SCIENCES (Group 4)** 







**MATHEMATICS (Group 5)** 



Math Analysis and Math Analysis and Math Applications Math Applications
Approaches HL Approaches SL and Interpretation and Interpretation
HL SL





THE ARTS (Group 6)







#### **2022 Results Distribution of Grades**

#### **Extended Essay**



#### Theory of Knowledge (ToK)







#### MAY 2022