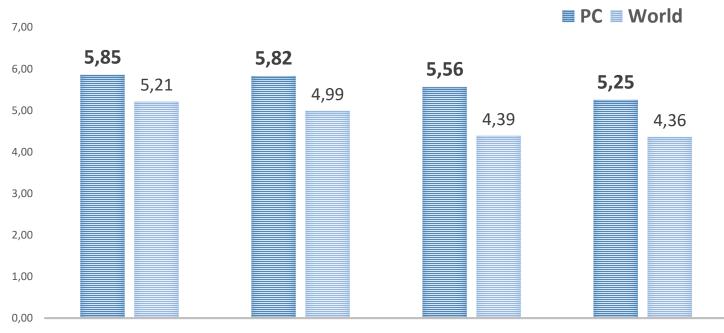

#### LANGUAGE AND LITERATURE/LANGUAGE ACQUISITION (Groups 1 & 2)

**INDIVIDUALS AND SOCIETIES (Group 3)** 

**SCIENCES (Group 4)** 

**MATHEMATICS (Group 5)** 

Math Analysis and Math Analysis and Math Applications Math Applications
Approaches HL Approaches SL and Interpretation and Interpretation
HL SL