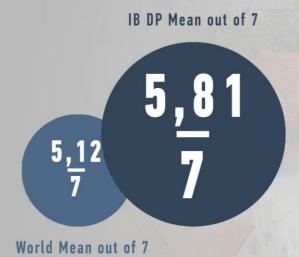

### IB DIPLOMA PROGRAMME MAY 2022 RESULTS







HAEF Students

achieved the perfect score 45







### MAY 2022 IB DP RESULTS

## DISTRIBUTION OF TOTAL POINTS OUT OF 45



| Overall Score / 45 | M22 % |
|--------------------|-------|
| 40-45              | 35    |
| 35-39              | 32    |
| 30-34              | 25    |
| 24-29              | 8     |





#### LANGUAGE AND LITERATURE/LANGUAGE ACQUISITION (Groups 1 & 2)







**INDIVIDUALS AND SOCIETIES (Group 3)** 







**SCIENCES (Group 4)** 







**MATHEMATICS (Group 5)** 



Math Analysis and Math Analysis and Math Applications Math Applications
Approaches HL Approaches SL and Interpretation and Interpretation
HL SL





THE ARTS (Group 6)







#### **2022 Results Distribution of Grades**

#### **Extended Essay**



#### Theory of Knowledge (ToK)







#### MAY 20