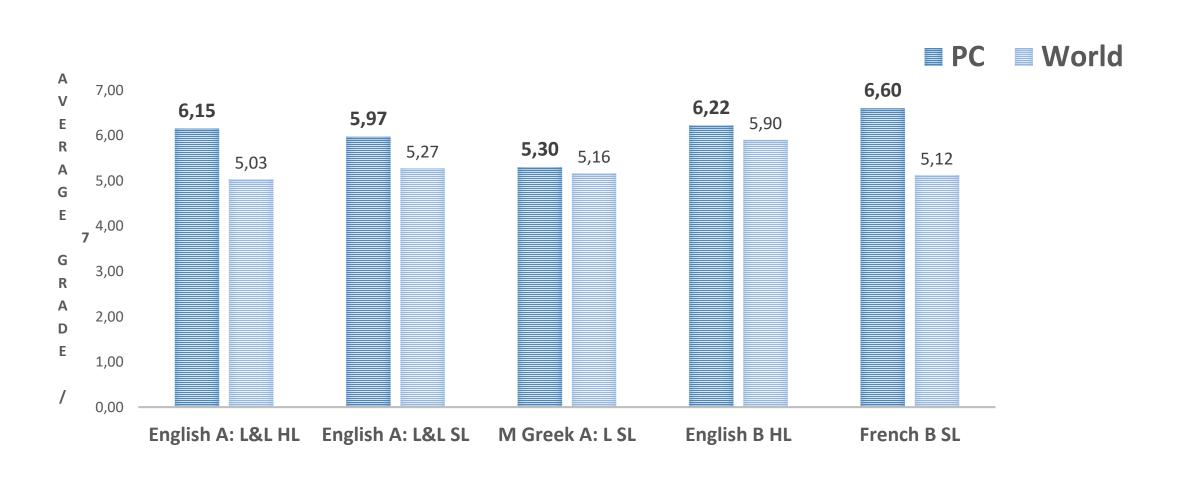

#### LANGUAGE AND LITERATURE/LANGUAGE ACQUISITION (Groups 1 & 2)

**INDIVIDUALS AND SOCIETIES (Group 3)** 

**SCIENCES (Group 4)** 

**MATHEMATICS (Group 5)** 

Math Analysis and Math Analysis and Math Applications Math Applications
Approaches HL Approaches SL and Interpretation and Interpretation
HL SL