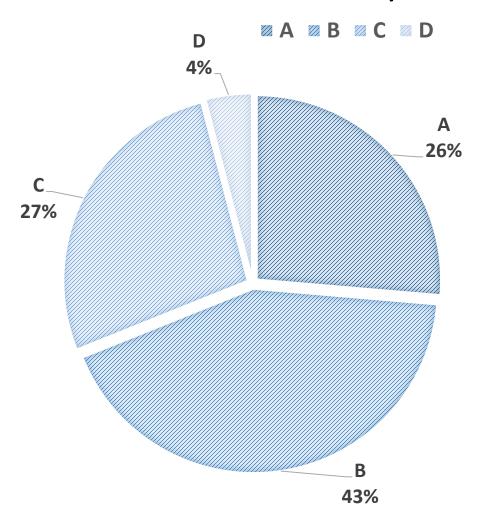

### IB DIPLOMA PROGRAMME MAY 2022 RESULTS







HAEF Students

achieved the perfect score 45







### MAY 2022 IB DP RESULTS

## DISTRIBUTION OF TOTAL POINTS OUT OF 45



| Overall Score / 45 | M22 % |
|--------------------|-------|
| 40-45              | 35    |
| 35-39              | 32    |
| 30-34              | 25    |
| 24-29              | 8     |





#### LANGUAGE AND LITERATURE/LANGUAGE ACQUISITION (Groups 1 & 2)







**INDIVIDUALS AND SOCIETIES (Group 3)** 







**SCIENCES (Group 4)** 







**MATHEMATICS (Group 5)** 



Math Analysis and Math Analysis and Math Applications Math Applications
Approaches HL Approaches SL and Interpretation and Interpretation
HL SL





THE ARTS (Group 6)







#### **2022 Results Distribution of Grades**

#### **Extended Essay**



#### Theory of Knowledge (ToK)







#### MAY 2022 RESULTS

**DISTRIBUTION BY COUNTRY OF STUDY** 

| Country         | Number of students | %     |  |
|-----------------|--------------------|-------|--|
| UK              | 85                 | 57.8% |  |
| USA             | 41*                | 27.9% |  |
| The Netherlands | 11                 | 7.5%  |  |
| Italy           | 2                  | 1.4%  |  |
| Switzerland     | 2                  | 1.4%  |  |
| Canada          | 1                  | 0.7%  |  |
| Czech Republic  | 1                  | 0.7%  |  |
| France          | 1                  | 0.7%  |  |
| Germany         | 1                  | 0.7%  |  |
| Greece          | 1                  | 0.7%  |  |
| Spain           | 1                  | 0.7%  |  |
| TOTAL           | 14